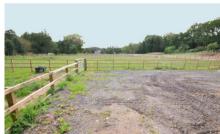

## Summary

An ideal opportunity to acquire land measuring approximately 2.86 acres with the added benefit of running water, mains drainage and connection to electricity. The land is currently divided into 6 x separate sections and is available as a freehold purchase with no onward chain.

Location: The land is located between Pirbright and Brookwood, providing access to local schools, amenities and transport links. Pirbright village is also within close proximity and boasts the cricket pavilion, pubs and a picturesque pond.