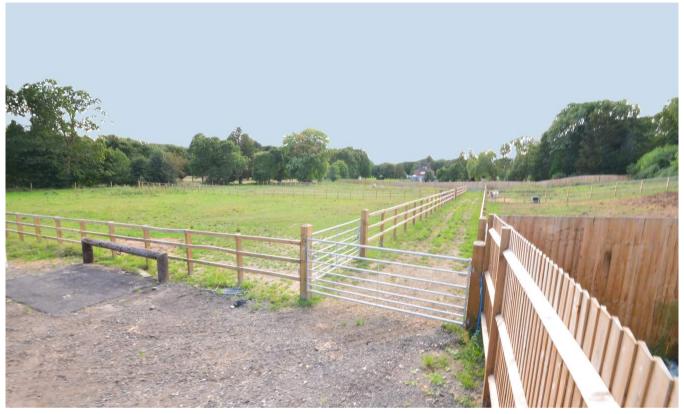

## Summary

An ideal opportunity to acquire land measuring approximately 2.86 acres with the added benefit of running water, mains drainage and connection to electricity. The land is currently divided into 6 x separate sections and is available as a freehold purchase with no onward chain.

Location: The land is located between Pirbright and Brookwood, providing access to local schools, amenities and transport links. Pirbright village is also within close proximity and boasts the cricket pavilion, pubs and a picturesque pond.