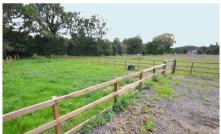

## Summary

An ideal opportunity to acquire land measuring approximately 2.86 acres with the added benefit of running water, mains drainage and connection to electricity. The land is currently divided into 6 x separate sections and is available as a freehold purchase with no onward chain.

Location: The land is located between Pirbright and Brookwood, providing access to local schools, amenities and transport links. Pirbright village is also within close proximity and boasts the cricket pavilion, pubs and a picturesque pond.