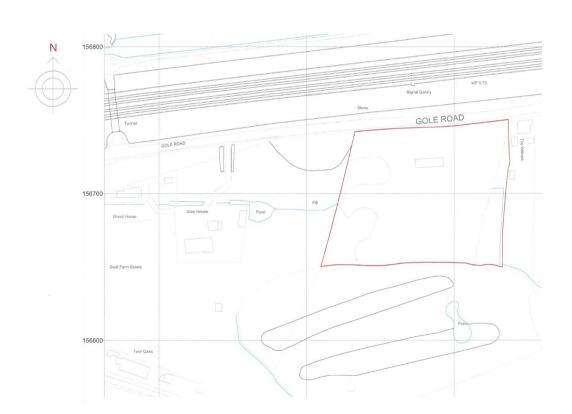

## Summary

An ideal opportunity to acquire land measuring approximately 2.86 acres with the added benefit of running water, mains drainage and connection to electricity. The land is currently divided into 6 x separate sections and is available as a freehold purchase with no onward chain.

Location: The land is located between Pirbright and Brookwood, providing access to local schools, amenities and transport links. Pirbright village is also within close proximity and boasts the cricket pavilion, pubs and a picturesque pond.