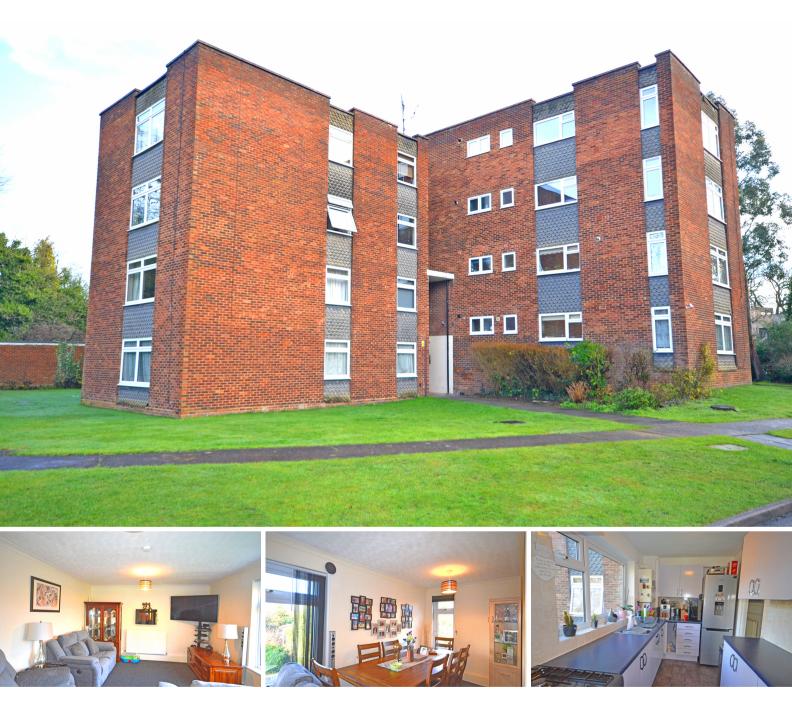

£225,000 Leasehold

A second floor apartment in the sought after Chantry Court development which is within a half mile walk of Frimley Park Hospital and Frimley railway station. The well presented accommodation offers a 23' living/dining room with access to the fitted kitchen. There are two double bedrooms, a bathroom, separate wc and a store room. The property also benefits from a single garage in a block close by, parking bays, communal grounds and a dedicated drying area as well as double-glazed windows and gas fired radiator heating. The property is offered with No Onward Chain and is an excellent investment opportunity. EPC: C