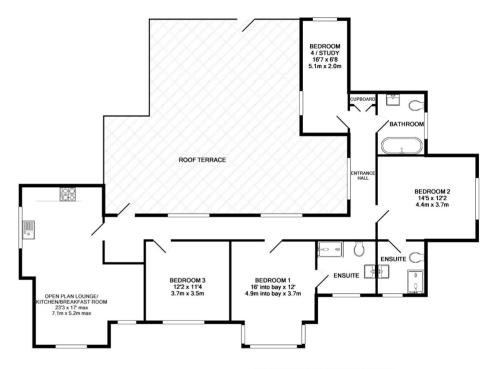

#### **Bedroom One**

16' 1"into bay x 12' (4.90m x 3.66m)

# **Bedroom Two**

14' 5" x 12' 2" (4.39m x 3.71m)

## **Bedroom Three**

12' 2" x 11' 4" (3.71m x 3.45m)

# **Bedroom Four/Study**

16' 8" x 6' 7" (5.08m x 2.01m) Double Aspect

#### **Roof Top Terrace**

Extending to about 25°, Outside lighting and water tap, gate leading down to the -

Two allocated parking spaces.

#### **VIEWING**

Strictly by appointment with Luff & Wilkin telephone 01252 838899.

Office Hours - Monday to Friday 9am - 6pm (usually later) Saturdays 9am - 5pm

TOTAL APPROX. FLOOR AREA 1337 SQ.FT. (124.2 SQ.M.)