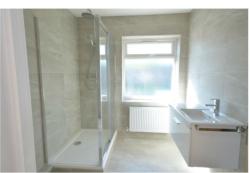

## **En Suite Shower Room**

Large shower cubicle with glazed enclosure, low level wc, wash basin with drawer below, ceramic tiled floor and fully tiled walls,

# **En Suite Shower Room**

Large shower cubicle with glazed enclosure, low level wc, wash basin with cupboard below, fully tiled walls and ceramic tiled floor, heated towel rail.

## Family Bathroom

Tile Panelled bath with central mixer taps, low level wc, wash basin with drawer below, fully tiled walls and ceramic tiled floor, heated towel rail.