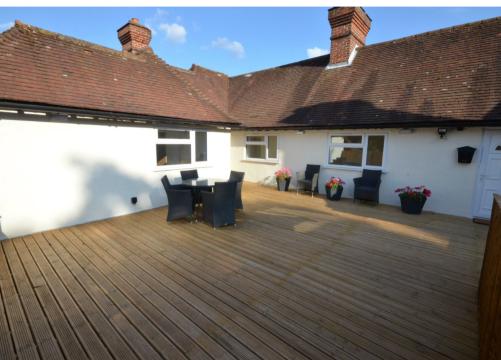

#### **Roof Top Terrace**

Extending to about 25°, Outside lighting and water tap, gate leading down to the -

Two allocated parking spaces.