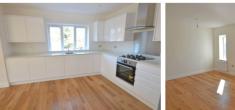

## Open Plan Kitchen/Breakfast Room/Lounge

23' 3" x 17' max. (7.09m x 5.18m) Double Aspect. Deep sink with drainer, Excellent range of cupboards and drawers in white with Quartz work tops. Built in Zanussi gas hob and oven with cooker hood, built in dish washer and washer/dryer.