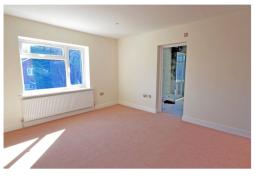

#### **Bedroom One**

16' 1"into bay x 12' (4.90m x 3.66m)

# **Bedroom Two**

14' 5" x 12' 2" (4.39m x 3.71m)

## **Bedroom Three**

12' 2" x 11' 4" (3.71m x 3.45m)

# **Bedroom Four/Study**

16' 8" x 6' 7" (5.08m x 2.01m) Double Aspect