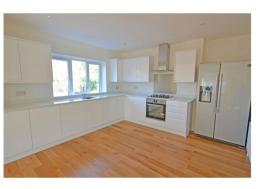

## Open Plan Kitchen/Breakfast Room/Lounge

23' 3" x 17' max. (7.09m x 5.18m) Double Aspect. Deep sink with drainer, Excellent range of cupboards and drawers in white with Quartz work tops. Built in Zanussi gas hob and oven with cooker hood, built in dish washer and washer/dryer.