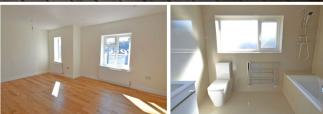

## **En Suite Shower Room**

Large shower cubicle with glazed enclosure, low level wc, wash basin with drawer below, ceramic tiled floor and fully tiled walls,

# **En Suite Shower Room**

Large shower cubicle with glazed enclosure, low level wc, wash basin with cupboard below, fully tiled walls and ceramic tiled floor, heated towel rail.

## Family Bathroom

Tile Panelled bath with central mixer taps, low level wc, wash basin with drawer below, fully tiled walls and ceramic tiled floor, heated towel rail.